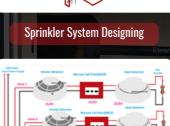

# **System Designing**

**Hydrant System Designing** 

**Conventional Fire Alarm System** 

**Pump Designing** 

Addressable Fire Alarm System