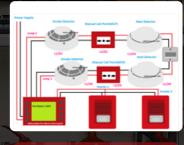

# **System Designing**

**Hydrant System Designing** 

**Conventional Fire Alarm System** 

**Pump Designing** 

Addressable Fire Alarm System